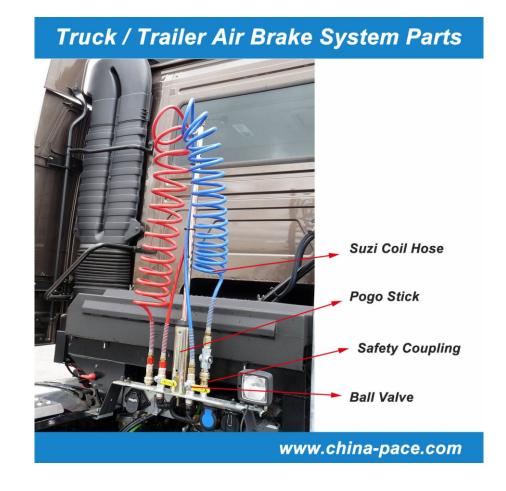

#### Air Brake Parts - Suzi Coil Hose

Plastics Suzi coil Air Brake System Tubing is manufactured from Nylon. These products are designed specifically for the transfer of air between the prime mover and semi-trailer, although other applications such as truck, trailer combinations are often used. Suzi coils are all SAE J844, helically coiled to give the desired working length, and retractable to a very short length to store out of the way when not in use. Long tail Suzi coils have a 1 metre tail for applications where the air connections are elevated 1m above the chassis.

# **Chromed Steel Heavy Duty Pogo Stick**