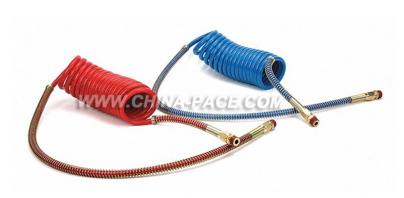

#### Air Brake Parts - Suzi Coil Hose

Plastics Suzi coil Air Brake System Tubing is manufactured from Nylon. These products are designed specifically for the transfer of air between the prime mover and semi-trailer, although other applications such as truck, trailer combinations are often used. Suzi coils are all SAE J844, helically coiled to give the desired working length, and retractable to a very short length to store out of the way when not in use. Long tail Suzi coils have a 1 metre tail for applications where the air connections are elevated 1m above the chassis.

\* custom sizes, lengths, colours and styles available on request

Suzi Coil (SAE J844 Nylon Hose)

Working Pressure: 150psi

Operating Temperature: • -20 C to +93 C Colour: 1 x Red coil and 1 x Blue coil Standards: SAE J844 Type B - Reinforced

## Suzi Coil 1/2" OD Long Tail (2pcs SAE J844 Air Brake Type B Nylon Tube)

|   | MODEL                  | Hose O.D. | Ends Size | Fittings | Length       | Per Set / Color  | Description                        |
|---|------------------------|-----------|-----------|----------|--------------|------------------|------------------------------------|
|   | SUCL-B 1/2-1/4NPT-RBU  | 1/2       | 1/4NPT    | Brass    | 5M Long Tail | Red + Blue       | Suzi Coil Hose Long Tail 2pcs Hose |
|   | SUCL-B 1/2-3/8NPT-RBU  | 1/2       | 3/8NPT    | Brass    | 5M Long Tail | Red + Blue       | Suzi Coil Hose Long Tail 2pcs Hose |
|   | SUCL-B 1/2-1/2NPT-RBU  | 1/2       | 1/2NPT    | Brass    | 5M Long Tail | Red + Blue       | Suzi Coil Hose Long Tail 2pcs Hose |
| S | UCL-B 1/2-1/2NPT-RBUBK | 1/2       | 1/4NPT    | Brass    | 5M Long Tail | Red + Blue+Black | Suzi Coil Hose Long Tail 2pcs Hose |
|   | SUCL-S 1/2-1/4NPT-RBU  | 1/2       | 1/4NPT    | Steel    | 5M Long Tail | Red + Blue       | Suzi Coil Hose Long Tail 2pcs Hose |
|   | SUCL-S 1/2-3/8NPT-RBU  | 1/2       | 3/8NPT    | Steel    | 5M Long Tail | Red + Blue       | Suzi Coil Hose Long Tail 2pcs Hose |
|   | SUCL-S 1/2-1/2NPT-RBU  | 1/2       | 1/2NPT    | Steel    | 5M Long Tail | Red + Blue       | Suzi Coil Hose Long Tail 2pcs Hose |
|   | SUCL-B 1/2-M16-RBU     | 1/2       | M16*1.5   | Brass    | 5M Long Tail | Red + Blue       | Suzi Coil Hose Long Tail 2pcs Hose |
|   | SUCL-B 1/2-M22-RBU     | 1/2       | M22*1.5   | Brass    | 5M Long Tail | Red + Blue       | Suzi Coil Hose Long Tail 2pcs Hose |