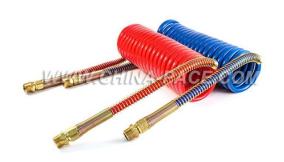

### Air Brake Parts - Suzi Coil Hose

Suzi Coil 1/2" OD Short Tail (2pcs SAE J844 Air Brake Type B Nylon Tube)

| MODEL                  | Hose O.D. | End Size | End Material | Length        | Per Set / Color  | Description                         |
|------------------------|-----------|----------|--------------|---------------|------------------|-------------------------------------|
| SUC-B 1/2-1/4NPT-RBU   | 1/2       | 1/4NPT   | Brass        | 4M Short Tail | Red + Blue       | Suzi Coil Hose Short Tail 2pcs Hose |
| SUC-B 1/2-3/8NPT-RBU   | 1/2       | 3/8NPT   | Brass        | 4M Short Tail | Red + Blue       | Suzi Coil Hose Short Tail 2pcs Hose |
| SUC-B 1/2-1/2NPT-RBU   | 1/2       | 1/2NPT   | Brass        | 4M Short Tail | Red + Blue       | Suzi Coil Hose Short Tail 2pcs Hose |
| SUC-B 1/2-1/2NPT-RBUBK | 1/2       | 1/4NPT   | Brass        | 4M Short Tail | Red + Blue+Black | Suzi Coil Hose Short Tail 2pcs Hose |
| SUC-S 1/2-1/4NPT-RBU   | 1/2       | 1/4NPT   | Steel        | 4M Short Tail | Red + Blue       | Suzi Coil Hose Short Tail 2pcs Hose |
| SUC-S 1/2-3/8NPT-RBU   | 1/2       | 3/8NPT   | Steel        | 4M Short Tail | Red + Blue       | Suzi Coil Hose Short Tail 2pcs Hose |
| SUC-S 1/2-1/2NPT-RBU   | 1/2       | 1/2NPT   | Steel        | 4M Short Tail | Red + Blue       | Suzi Coil Hose Short Tail 2pcs Hose |
| SUC-B 1/2-M16-RBU      | 1/2       | M16*1.5  | Brass        | 4M Short Tail | Red + Blue       | Suzi Coil Hose Short Tail 2pcs Hose |
| SUC-B 1/2-M22-RBU      | 1/2       | M22*1.5  | Brass        | 4M Short Tail | Red + Blue       | Suzi Coil Hose Short Tail 2pcs Hose |