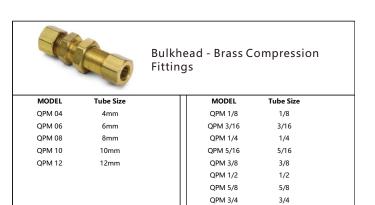

6      |  |
| QPE 12 | 12mm      | QPE 3/8  | 3/8       |  |
|        |           | QPE 1/2  | 1/2       |  |
|        |           | QPE 5/8  | 5/8       |  |
|        |           | QPE 3/4  | 3/4       |  |

# PACE PNEUMATICS 贝狮气动

## Brass Compression Fittings 全铜卡套接头



Union - Brass Compression Fittings

| MODEL  | Tube Size | MODEL    | Tube Size |  |
|--------|-----------|----------|-----------|--|
| QPU 04 | 4mm       | QPU 1/8  | 1/8       |  |
| QPU 06 | 6mm       | QPU 3/16 | 3/16      |  |
| QPU 08 | 8mm       | QPU 1/4  | 1/4       |  |
| QPU 10 | 10mm      | QPU 5/16 | 5/16      |  |
| QPU 12 | 12mm      | QPU 3/8  | 3/8       |  |
|        |           | QPU 1/2  | 1/2       |  |
|        |           | QPU 5/8  | 5/8       |  |
|        |           | QPU 3/4  | 3/4       |  |





Nut - Brass Compression

| MODEL  | Tube Size | MODEL    | Tube Size |
|--------|-----------|----------|-----------|
| QPN 04 | 4mm       | QPN 1/8  | 1/8       |
| QPN 06 | 6mm       | QPN 3/16 | 3/16      |
| QPN 08 | 8mm       | QPN 1/4  | 1/4       |
| QPN 10 | 10mm      | QPN 5/16 | 5/16      |
| QPN 12 | 12mm      | QPN 3/8  | 3/8       |
|        |           | QPN 1/2  | 1/2       |
|        |           | QPN 5/8  | 5/8       |
|        |           | QPN 3/4  | 3/4       |



Sleeve - Brass Compression Fittings

| MODEL  | Tube Size | MODEL    | Tube Size |  |
|--------|-----------|----------|-----------|--|
| QPS 04 | 4mm       | QPS 1/8  | 1/8       |  |
| QPS 06 | 6mm       | QPS 3/16 | 3/16      |  |
| QPS 08 | 8mm       | QPS 1/4  | 1/4       |  |
| QPS 10 | 10mm      | QPS