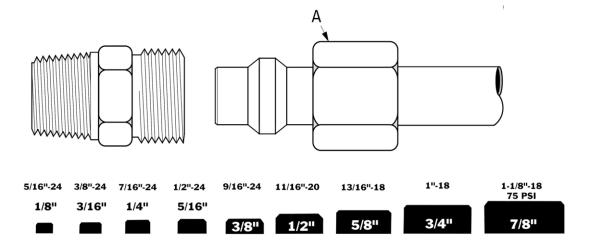

### Typical Application

Use with copper, aluminum and thermoplastic tubing. Not recommended for steel tubing. Manufactured for low and medium pressure tubing connection work where excessive vibration or tube movement is not involved. Not recommended for application using gaseous media.

See table above for working pressures at 73°F.

Fair resistance - use long nut when greater vibration resistance is needed.

-65°F to +250°F (-53°C to +121°C) range at maximum operating pressures. (Refer to tubing temperature range.)

Aluminum, copper, brass and plastic tubing. Plastic tubing requires insert. Not recommended for steel tubing.

+/- .02 on all dimensions. Dimension data can change without notice. Please call us when dimensions are critical.

Meets specifications and standards of ASA, ASME and SAE.

## Brass Compression Fittings 全铜卡套接头

Male Adapter - Brass Compression

| MODEL     | Tube Size | Thread Size | MODEL           | Tube Size | Thread Size |
|-----------|-----------|-------------|-----------------|-----------|-------------|
| QPC 04-01 | 4mm       | R1/8        | QPC 5/32-1/8NPT | 5/32      | 1/8 NPT     |
| QPC 04-02 | 4mm       | R1/4        | QPC 5/32-1/4NPT | 5/32      | 1/4 NPT     |
| QPC 06-01 | 6mm       | R1/8        | QPC 1/4-1/16NPT | 1/4       | 1/16 NPT    |
| QPC 06-02 | 6mm       | R1/4        | QPC 1/4-1/8NPT  | 1/4       | 1/8 NPT     |
| QPC 06-03 | 6mm       | R3/8        | QPC 1/4-1/4NPT  | 1/4       | 1/4 NPT     |
| QPC 08-01 | 8mm       | R1/8        | QPC 1/4-3/8NPT  | 1/4       | 3/8 NPT     |
| QPC 08-02 | 8mm       | R1/4        | QPC 5/16-1/8NPT | 5/16      | 1/8 NPT     |
| QPC 08-03 | 8mm       | R3/8        | QPC 5/16-1/4NPT | 5/16      | 1/4 NPT     |
| QPC 08-04 | 8mm       | R1/2        | QPC 5/16-3/8NPT | 5/16      | 3/8 NPT     |
| QPC 10-02 | 10mm      | R1/4        | QPC 5/16-1/2NPT | 5/16      | 1/2 NPT     |
| QPC 10-03 | 10mm      | R3/8        | QPC 3/8-1/8NPT  | 3/8       | 1/8 NPT     |
| QPC 10-04 | 10mm      | R1/2        | QPC 3/8-1/4NPT  | 3/8       | 1/4 NPT     |
| QPC 12-02 | 12mm      | R1/4        | QPC 3/8-3/8NPT  | 3/8       | 3/8 NPT     |
| QPC 12-03 | 12mm      | R3/8        | QPC 3/8-1/2NPT  | 3/8       | 1/2 NPT     |
| QPC 12-04 | 12mm      | R1/2        | QPC 1/2-1/4NPT  | 1/2       | 1/4 NPT     |
|           |           |             | QPC 1/2-3/8NPT  | 1/2       | 3/8 NPT     |
|           |           |             | QPC 1/2-1/2NPT  | 1/2       | 1/2 NPT     |
|           |           |             | QPC 1/2-3/4NPT  | 1/2       | 3/4 NPT     |
|           |           |             | QPC 5/8-3/8NPT  | 5/8       | 3/8 NPT     |
|           |           |             | QPC 5/8-1/2NPT  | 5/8       | 1/2 NPT     |
|           |           |             | QPC 5/8-3/4NPT  | 5/8       | 3/4 NPT     |
|           |           |             | QPC 3/4-1/2NPT  | 3/4       | 1/2 NPT     |
|           |           |             | QPC 3/4-3/4NPT  | 3/4       | 3/4 NPT     |

Female Adapter - Brass Compression Fittings

| MODEL      | Tube Size | Thread Size | MODEL            | Tube Size | Thread Size |
|------------|-----------|-------------|------------------|-----------|-------------|
| QPCF 04-01 | 4mm       | R1/8        | QPCF 5/32-1/8NPT | 5/32      | 1/8 NPT     |
| QPCF 04-02 | 4mm       | R1/4        | QPCF 5/32-1/4NPT | 5/32      | 1/4 NPT     |
| QPCF 06-01 | 6mm       | R1/8        | QPCF 1/4-1/16NPT | 1/4       | 1/16 NPT    |
| QPCF 06-02 | 6mm       | R1/4        | QPCF 1/4-1/8NPT  | 1/4       | 1/8 NPT     |
| QPCF 06-03 | 6mm       | R3/8        | QPCF 1/4-1/4NPT  | 1/4       | 1/4 NPT     |
| QPCF 08-01 | 8mm       | R1/8        | QPCF 1/4-3/8NPT  | 1/4       | 3/8 NPT     |
| QPCF 08-02 | 8mm       | R1/4        | QPCF 5/16-1/8NPT | 5/16      | 1/8 NPT     |
| QPCF 08-03 | 8mm       | R3/8        | QPCF 5/16-1/4NPT | 5/16      | 1/4 NPT     |
| QPCF 08-04 | 8mm       | R1/2        | QPCF 5/16-3/8NPT | 5/16      | 3/8 NPT     |
| QPCF 10-02 | 10mm      | R1/4        | QPCF 5/16-1/2NPT | 5/16      | 1/2 NPT     |
| QPCF 10-03 | 10mm      | R3/8        | QPCF 3/8-1/8NPT  | 3/8       | 1/8 NPT     |
| QPCF 10-04 | 10mm      | R1/2        | QPCF 3/8-1/4NPT  | 3/8       | 1/4 NPT     |
| QPCF 12-02 | 12mm      | R1/4        | QPCF 3/8-3/8NPT  | 3/8       | 3/8 NPT     |
| QPCF 12-03 | 12mm      | R3/8        | QPCF 3/8-1/2NPT  | 3/8       | 1/2 NPT     |
| QPCF 12-04 | 12mm      | R1/2        | QPCF 1/2-1/4NPT  | 1/2       | 1/4 NPT     |
|            |           |             | QPCF 1/2-3/8NPT  | 1/2       | 3/8 NPT     |
|            |           |             | QPCF 1/2-1/2NPT  | 1/2       | 1/2 NPT     |
|            |           |             | QPCF 1/2-3/4NPT  | 1/2       | 3/4 NPT     |
|            |           |             | QPCF 5/8-3/8NPT  | 5/8       | 3/8 NPT     |
|            |           |             | QPCF 5/8-1/2NPT  | 5/8       | 1/2 NPT     |
|            |           |             | QPCF 5/8-3/4NPT  | 5/8       | 3/4 NPT     |
|            |           |             | QPCF 3/4-1/2NPT  | 3/4       | 1/2 NPT     |
|            |           |             | QPCF 3/4-3/4NPT  | 3/4       | 3/4 NPT     |