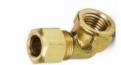

Male Elbow - Brass Compression **Fittings** 

Https://www.china-pace.com

| MODEL     | Tube Size | Thread Size | MODEL           | Tube Size |          |
|-----------|-----------|-------------|-----------------|-----------|----------|
| QPL 04-01 | 4mm       | R1/8        | QPL 5/32-1/8NPT | 5/32      | 1/8 NPT  |
| QPL 04-02 | 4mm       | R1/4        | QPL 5/32-1/4NPT | 5/32      | 1/4 NPT  |
| QPL 06-01 | 6mm       | R1/8        | QPL 1/4-1/16NPT | 1/4       | 1/16 NPT |
| QPL 06-02 | 6mm       | R1/4        | QPL 1/4-1/8NPT  | 1/4       | 1/8 NPT  |
| QPL 06-03 | 6mm       | R3/8        | QPL 1/4-1/4NPT  | 1/4       | 1/4 NPT  |
| QPL 08-01 | 8mm       | R1/8        | QPL 1/4-3/8NPT  | 1/4       | 3/8 NPT  |
| QPL 08-02 | 8mm       | R1/4        | QPL 5/16-1/8NPT | 5/16      | 1/8 NPT  |
| QPL 08-03 | 8mm       | R3/8        | QPL 5/16-1/4NPT | 5/16      | 1/4 NPT  |
| QPL 08-04 | 8mm       | R1/2        | QPL 5/16-3/8NPT | 5/16      | 3/8 NPT  |
| QPL 10-02 | 10mm      | R1/4        | QPL 5/16-1/2NPT | 5/16      | 1/2 NPT  |
| QPL 10-03 | 10mm      | R3/8        | QPL 3/8-1/8NPT  | 3/8       | 1/8 NPT  |
| QPL 10-04 | 10mm      | R1/2        | QPL 3/8-1/4NPT  | 3/8       | 1/4 NPT  |
| QPL 12-02 | 12mm      | R1/4        | QPL 3/8-3/8NPT  | 3/8       | 3/8 NPT  |
| QPL 12-03 | 12mm      | R3/8        | QPL 3/8-1/2NPT  | 3/8       | 1/2 NPT  |
| QPL 12-04 | 12mm      | R1/2        | QPL 1/2-1/4NPT  | 1/2       | 1/4 NPT  |
|           |           |             | QPL 1/2-3/8NPT  | 1/2       | 3/8 NPT  |
|           |           |             | QPL 1/2-1/2NPT  | 1/2       | 1/2 NPT  |
|           |           |             | QPL 1/2-3/4NPT  | 1/2       | 3/4 NPT  |
|           |           |             | QPL 5/8-3/8NPT  | 5/8       | 3/8 NPT  |
|           |           |             | QPL 5/8-1/2NPT  | 5/8       | 1/2 NPT  |
|           |           |             | QPL 5/8-3/4NPT  | 5/8       | 3/4 NPT  |
|           |           |             | QPL 3/4-1/2NPT  | 3/4       | 1/2 NPT  |
|           |           |             | QPL 3/4-3/4NPT  | 3/4       | 3/4 NPT  |
|           |           |             | <br>            |           |          |