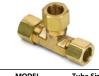

Tee - Brass Compression Fittings

| MODEL  | Tube Size | MODEL    | Tube Size |  |
|--------|-----------|----------|-----------|--|
| QPE 04 | 4mm       | QPE 1/8  | 1/8       |  |
| QPE 06 | 6mm       | QPE 3/16 | 3/16      |  |
| QPE 08 | 8mm       | QPE 1/4  | 1/4       |  |
| QPE 10 | 10mm      | QPE 5/16 | 5/16      |  |
| QPE 12 | 12mm      | QPE 3/8  | 3/8       |  |
|        |           | QPE 1/2  | 1/2       |  |
|        |           | QPE 5/8  | 5/8       |  |
|        |           | QPE 3/4  | 3/4       |  |