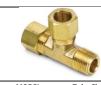

|           |           | Male Bi<br>Fittings | ranch Tee - Brass Compression<br>s |                 |           |             |
|-----------|-----------|---------------------|------------------------------------|-----------------|-----------|-------------|
| MODEL     | Tube Size | Thread Size         |                                    | MODEL           | Tube Size | Thread Size |
| QPB 04-01 | 4mm       | R1/8                |                                    | QPB 5/32-1/8NPT | 5/32      | 1/8 NPT     |
| QPB 04-02 | 4mm       | R1/4                |                                    | QPB 5/32-1/4NPT | 5/32      | 1/4 NPT     |
| PB 06-01  | 6mm       | R1/8                |                                    | QPB 1/4-1/16NPT | 1/4       | 1/16 NPT    |

| MODEL     | Tube Size | Thread Size | MODEL           | <b>Tube Size</b> | Thread Size |
|-----------|-----------|-------------|-----------------|------------------|-------------|
| QPB 04-01 | 4mm       | R1/8        | QPB 5/32-1/8NPT | 5/32             | 1/8 NPT     |
| QPB 04-02 | 4mm       | R1/4        | QPB 5/32-1/4NPT | 5/32             | 1/4 NPT     |
| QPB 06-01 | 6mm       | R1/8        | QPB 1/4-1/16NPT | 1/4              | 1/16 NPT    |
| QPB 06-02 | 6mm       | R1/4        | QPB 1/4-1/8NPT  | 1/4              | 1/8 NPT     |
| QPB 06-03 | 6mm       | R3/8        | QPB 1/4-1/4NPT  | 1/4              | 1/4 NPT     |
| QPB 08-01 | 8mm       | R1/8        | QPB 1/4-3/8NPT  | 1/4              | 3/8 NPT     |
| QPB 08-02 | 8mm       | R1/4        | QPB 5/16-1/8NPT | 5/16             | 1/8 NPT     |
| QPB 08-03 | 8mm       | R3/8        | QPB 5/16-1/4NPT | 5/16             | 1/4 NPT     |
| QPB 08-04 | 8mm       | R1/2        | QPB 5/16-3/8NPT | 5/16             | 3/8 NPT     |
| QPB 10-02 | 10mm      | R1/4        | QPB 5/16-1/2NPT | 5/16             | 1/2 NPT     |
| QPB 10-03 | 10mm      | R3/8        | QPB 3/8-1/8NPT  | 3/8              | 1/8 NPT     |
| QPB 10-04 | 10mm      | R1/2        | QPB 3/8-1/4NPT  | 3/8              | 1/4 NPT     |
| QPB 12-02 | 12mm      | R1/4        | QPB 3/8-3/8NPT  | 3/8              | 3/8 NPT     |
| QPB 12-03 | 12mm      | R3/8        | QPB 3/8-1/2NPT  | 3/8              | 1/2 NPT     |
| QPB 12-04 | 12mm      | R1/2        | QPB 1/2-1/4NPT  | 1/2              | 1/4 NPT     |
|           |           |             | QPB 1/2-3/8NPT  | 1/2              | 3/8 NPT     |
|           |           |             | QPB 1/2-1/2NPT  | 1/2              | 1/2 NPT     |
|           |           |             | QPB 1/2-3/4NPT  | 1/2              | 3/4 NPT     |
|           |           |             | QPB 5/8-3/8NPT  | 5/8              | 3/8 NPT     |
|           |           |             | QPB 5/8-1/2NPT  | 5/8              | 1/2 NPT     |
|           |           |             | QPB 5/8-3/4NPT  | 5/8              | 3/4 NPT     |
|           |           |             | QPB 3/4-1/2NPT  | 3/4              | 1/2 NPT     |
|           |           |             | QPB 3/4-3/4NPT  | 3/4              | 3/4 NPT     |