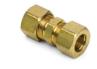

## Brass Compression Fittings 全铜卡套接头

Union - Brass Compression Fittings

| MODEL  | Tube Size | MODEL    | Tube Size |  |
|--------|-----------|----------|-----------|--|
| QPU 04 | 4mm       | QPU 1/8  | 1/8       |  |
| QPU 06 | 6mm       | QPU 3/16 | 3/16      |  |
| QPU 08 | 8mm       | QPU 1/4  | 1/4       |  |
| QPU 10 | 10mm      | QPU 5/16 | 5/16      |  |
| QPU 12 | 12mm      | QPU 3/8  | 3/8       |  |
|        |           | QPU 1/2  | 1/2       |  |
|        |           | QPU 5/8  | 5/8       |  |
|        |           | QPU 3/4  | 3/4       |  |