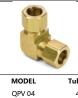

Elbow - Brass Compression Fittings

| MODEL  | Tube Size | MODEL    | Tube Size |  |
|--------|-----------|----------|-----------|--|
| QPV 04 | 4mm       | QPV 1/8  | 1/8       |  |
| QPV 06 | 6mm       | QPV 3/16 | 3/16      |  |
| QPV 08 | 8mm       | QPV 1/4  | 1/4       |  |
| QPV 10 | 10mm      | QPV 5/16 | 5/16      |  |
| QPV 12 | 12mm      | QPV 3/8  | 3/8       |  |
|        |           | QPV 1/2  | 1/2       |  |
|        |           | QPV 5/8  | 5/8       |  |
|        |           | QPV 3/4  | 3/4       |  |
|        |           |          |           |  |