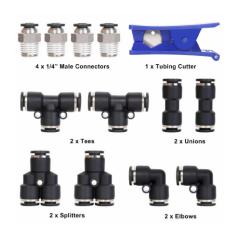

# DOT Air Brake Fittings for Nylon Tubing Kit - Brass Push to Connect (1/4") 25 Pcs

| Item Code | Description                                                          | Qty  |
|-----------|----------------------------------------------------------------------|------|
|           | DOT Push To Connect Fittings 90 Degree Elbow 1/4" Tube x 1/8" NPT    | 2pcs |
|           | DOT Push To Connect Fittings 90 Degree Elbow 1/4" Tube x 1/4" NPT    | 2pcs |
|           | DOT Push To Connect Fittings Tube Tee 1/4"                           | 2pcs |
|           | DOT Push To Connect Fittings Tube Union 1/4"                         | 5pcs |
| DBPT-25   | DOT Push To Connect Fittings 90 Degree SW Elbow 1/4" Tube x 1/8" NPT | 2pcs |
| DDF 1-25  | DOT Push To Connect Fittings 90 Degree SW Elbow 1/4" Tube x 1/4" NPT | 2pcs |
|           | DOT Push To Connect Fittings Straight 1/4" Tube x 1/8" NPT           | 5pcs |
|           | DOT Push To Connect Fittings Straight 1/4" Tube x 1/4" NPT           | 2pcs |
|           | DOT Push To Connect Fittings 1/4" Bulkhead Union                     | 2pcs |
|           | Nylon Cutter                                                         | 1pcs |