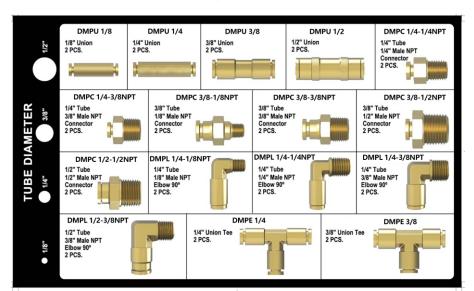

# DOT Air Brake Brass Push to Connect Kit (1/4", 3/8", & 1/2") 28 pcs

| Item Code | Description                                                                       | Qty  |
|-----------|-----------------------------------------------------------------------------------|------|
|           | DOT Straight Male Push Lock Connector 3/8" Tube, 1/2" NPT Pipe Thread             | 2pcs |
|           | DOT Straight Male Push Lock Connector 3/8" Tube, 3/8" NPT Pipe Thread             | 2pcs |
|           | DOT Straight Male Push Lock Connector 1/2" Tube, 1/2" NPT Pipe Thread             | 2pcs |
|           | DOT Straight Male Push Lock Connector 1/2" Tube, 3/8" NPT Pipe Thread             | 2pcs |
|           | DOT Straight Male Push Lock Connector 1/2" Tube, 1/4" NPT Pipe Thread             | 2pcs |
|           | DOT 90 Degree Male Elbow Push Lock Connector 3/8" Tube, 1/4" NPT Pipe Thread.     | 2pcs |
| BBBT 00   | DOT 90 Degree Male Elbow Push Lock Lock Connector 3/8" Tube, 3/8" NPT Pipe Thread | 2pcs |
| DBPT-28   | DOT 90 Degree Male Elbow Push Lock Connector 1/2" Tube, 1/2" NPT Pipe Thread      | 2pcs |
|           | DOT 90 Degree Male Elbow Push Lock Connector 1/2" Tube, 3/8" NPT Pipe Thread.     | 2pcs |
|           | DOT 90 Degree Male Elbow Push Lock Connector 1/2" Tube, 1/4" NPT Pipe Thread      | 2pcs |
|           | DOT Push Lock Union Tee 1/2" Tube, 1/2" Tube, 1/2" Tube                           | 2pcs |
|           | DOT Push Lock Union Tee 3/8" Tube, 3/8" Tube, 3/8" Tube                           | 2pcs |
|           | DOT Straight Push Lock Union Connector 1/2" Tube, 1/2" Tube                       | 2pcs |
|           | DOT Straight Push Lock Union Connector 3/8" Tube, 3/8" Tube                       | 2pcs |

# DOT Air Brake Fittings for Nylon Tubing Kit - Brass Push to Connect (1/4") 25 Pcs

| Item Code | Description                                                          | Qty  |
|-----------|----------------------------------------------------------------------|------|
|           | DOT Push To Connect Fittings 90 Degree Elbow 1/4" Tube x 1/8" NPT    | 2pcs |
|           | DOT Push To Connect Fittings 90 Degree Elbow 1/4" Tube x 1/4" NPT    | 2pcs |
|           | DOT Push To Connect Fittings Tube Tee 1/4"                           | 2pcs |
|           | DOT Push To Connect Fittings Tube Union 1/4"                         | 5pcs |
| DBPT-25   | DOT Push To Connect Fittings 90 Degree SW Elbow 1/4" Tube x 1/8" NPT | 2pcs |
| DDF 1-25  | DOT Push To Connect Fittings 90 Degree SW Elbow 1/4" Tube x 1/4" NPT | 2pcs |
|           | DOT Push To Connect Fittings Straight 1/4" Tube x 1/8" NPT           | 5pcs |
|           | DOT Push To Connect Fittings Straight 1/4" Tube x 1/4" NPT           | 2pcs |
|           | DOT Push To Connect Fittings 1/4" Bulkhead Union                     | 2pcs |
|           | Nylon Cutter                                                         | 1pcs |

# DOT Air Brake Compression Fittings for Nylon Tubing Kit - 38 Pcs

| Item Code | Description                                                    | Qty  |
|-----------|----------------------------------------------------------------|------|
|           | DOT Compression Air Brake Fittings Union 1/4                   | 4pcs |
|           | DOT Compression Air Brake Fittings Union 3/8                   | 4pcs |
|           | DOT Compression Air Brake Fittings Union 1/2                   | 4pcs |
|           | DOT Compression Air Brake Fittings Union 5/8                   | 2pcs |
|           | DOT Compression Air Brake Fittings Tee 1/4                     | 2pcs |
|           | DOT Compression Air Brake Fittings Tee 3/8                     | 2pcs |
|           | DOT Compression Air Brake Fittings Tee 1/2                     | 2pcs |
| DBC-38    | DOT Compression Air Brake Fittings Male Elbow 1/4 OD-1/8NPT    | 2pcs |
| DBC-36    | DOT Compression Air Brake Fittings Male Elbow 1/4 OD-1/4NPT    | 2pcs |
|           | DOT Compression Air Brake Fittings Male Elbow 3/8 OD-3/8NPT    | 2pcs |
|           | DOT Compression Air Brake Fittings Male Elbow 1/2 OD-3/8NPT    | 2pcs |
|           | DOT Compression Air Brake Fittings Male Straight 1/4 OD-1/8NPT | 2pcs |
|           | DOT Compression Air Brake Fittings Male Straight 1/4 OD-1/4NPT | 2pcs |
|           | DOT Compression Air Brake Fittings Male Straight 3/8 OD-3/8NPT | 2pcs |
|           | DOT Compression Air Brake Fittings Male Straight 1/2 OD-3/8NPT | 2pcs |
|           | Brass Bushing Fititngs 3/8NPT Female - 1/2NPT Male             | 2pcs |