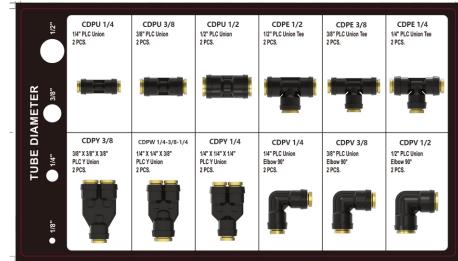

#### DOT Composite Air Brake Push To Connect Fittings Kit

DOT Air Brake Fittings for Nylon Tubing Kit - 24 Pcs

| Item Code | Description                                                                           | 04.  |
|-----------|---------------------------------------------------------------------------------------|------|
| item Code | Description                                                                           | Qty  |
|           | Composite DOT Push To Connect Air Brake Fittings Union 1/4                            | 2pcs |
|           | Composite DOT Push To Connect Air Brake Fittings Union 3/8                            | 2pcs |
|           | Composite DOT Push To Connect Air Brake Fittings Union 1/2                            | 2pcs |
|           | Composite DOT Push To Connect Air Brake Fittings Tee 1/4                              | 2pcs |
|           | Composite DOT Push To Connect Air Brake Fittings Tee 3/8                              | 2pcs |
| CDK1-24   | Composite DOT Push To Connect Air Brake Fittings Tee 1/2                              | 2pcs |
| CDK1-24   | Composite DOT Push To Connect Air Brake Fittings 90 Degree Male Elbow 3/8 OD - 1/4NPT | 2pcs |
|           | Composite DOT Push To Connect Air Brake Fittings 90 Degree Male Elbow 3/8 OD - 3/8NPT | 2pcs |
|           | Composite DOT Push To Connect Air Brake Fittings 90 Degree Male Elbow 1/4 OD - 1/8NPT | 2pcs |
|           | DOT Brass Push To Connect Fittings Male Straight 1/4 OD - 1/8NPT                      | 2pcs |
|           | DOT Brass Push To Connect Fittings Male Straight 1/4 OD - 1/4NPT                      | 2pcs |
|           | DOT Brass Push To Connect Fittings Male Straight 3/8 OD - 1/4NPT                      | 2pcs |

DOT Composite Air Brake Push To Connect Fittings Kit - 24 Pcs

|           | — <del>-</del> -                                                       |      |
|-----------|------------------------------------------------------------------------|------|
| Item Code | Description                                                            | Qty  |
|           | Composite DOT Push To Connect Air Brake Fittings Union 1/4             | 2pcs |
|           | Composite DOT Push To Connect Air Brake Fittings Union 3/8             | 2pcs |
|           | Composite DOT Push To Connect Air Brake Fittings Union 1/2             | 2pcs |
|           | Composite DOT Push To Connect Air Brake Fittings Tee 1/4               | 2pcs |
|           | Composite DOT Push To Connect Air Brake Fittings Tee 3/8               | 2pcs |
| CDV2 24   | Composite DOT Push To Connect Air Brake Fittings Tee 1/2               | 2pcs |
| CDK2-24   | Composite DOT Push To Connect Air Brake Fittings Y 3/8                 | 2pcs |
|           | Composite DOT Push To Connect Air Brake Fittings Y 1/4                 | 2pcs |
|           | Composite DOT Push To Connect Air Brake Fittings Reducer Y 1/4-3/8-1/4 | 2pcs |
|           | Composite DOT Push To Connect Air Brake Fittings Elbow 1/4             | 2pcs |
|           | Composite DOT Push To Connect Air Brake Fittings Elbow 3/8             | 2pcs |
|           | Composite DOT Push To Connect Air Brake Fittings Elbow 1/2             | 2pcs |