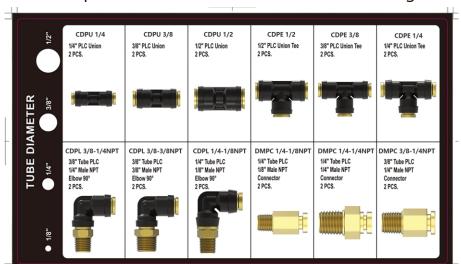

#### Kit of D.O.T. Air Brake Fittings DOT接头套装

DOT Air Brake Line Fittings Brass Push to Connect Kit

DOT Air Brake Brass Push to Connect Kit (1/4", 3/8", & 1/2") 32 pcs

| Item Code | Description                                                        | Qty  |
|-----------|--------------------------------------------------------------------|------|
|           | DOT Air Brake Push In Fittings Union 1/8                           | 2pcs |
|           | DOT Air Brake Push In Fittings Union 1/4                           | 2pcs |
|           | DOT Air Brake Push In Fittings Union 3/8                           | 2pcs |
|           | DOT Air Brake Push In Fittings Union 1/2                           | 2pcs |
|           | DOT Air Brake Push In Fittings Male Straight 1/4 OD, 1/4NPT        | 2pcs |
|           | DOT Air Brake Push In Fittings Male Straight 1/4 OD, 3/8NPT        | 2pcs |
|           | DOT Air Brake Push In Fittings Male Straight 3/8 OD, 1/8NPT        | 2pcs |
| DBPT-32   | DOT Air Brake Push In Fittings Male Straight 3/8 OD, 3/8NPT        | 2pcs |
| DBP1-32   | DOT Air Brake Push In Fittings Male Straight 3/8 OD, 1/2NPT        | 2pcs |
|           | DOT Air Brake Push In Fittings Male Straight 1/2 OD, 1/2NPT        | 2pcs |
|           | DOT Air Brake Push In Fittings 90 Degree Male Elbow 1/4 OD, 1/8NPT | 2pcs |
|           | DOT Air Brake Push In Fittings 90 Degree Male Elbow 1/4 OD, 1/4NPT | 2pcs |
|           | DOT Air Brake Push In Fittings 90 Degree Male Elbow 1/4 OD, 3/8NPT | 2pcs |
|           | DOT Air Brake Push In Fittings 90 Degree Male Elbow 1/2 OD, 3/8NPT | 2pcs |
|           | DOT Air Brake Push In Fittings Tee 1/4                             | 2pcs |
|           | DOT Air Brake Push In Fittings Tee 3/8                             | 2pcs |