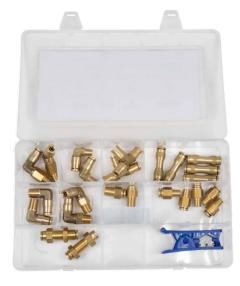

# DOT Air Brake Fittings for Nylon Tubing Kit - Brass Push to Connect (1/4") 25 Pcs

| Item Code | Description                                                          | Qty  |
|-----------|----------------------------------------------------------------------|------|
|           | DOT Push To Connect Fittings 90 Degree Elbow 1/4" Tube x 1/8" NPT    | 2pcs |
|           | DOT Push To Connect Fittings 90 Degree Elbow 1/4" Tube x 1/4" NPT    | 2pcs |
|           | DOT Push To Connect Fittings Tube Tee 1/4"                           | 2pcs |
|           | DOT Push To Connect Fittings Tube Union 1/4"                         | 5pcs |
| DBPT-25   | DOT Push To Connect Fittings 90 Degree SW Elbow 1/4" Tube x 1/8" NPT | 2pcs |
| DDF 1-25  | DOT Push To Connect Fittings 90 Degree SW Elbow 1/4" Tube x 1/4" NPT | 2pcs |
|           | DOT Push To Connect Fittings Straight 1/4" Tube x 1/8" NPT           | 5pcs |
|           | DOT Push To Connect Fittings Straight 1/4" Tube x 1/4" NPT           | 2pcs |
|           | DOT Push To Connect Fittings 1/4" Bulkhead Union                     | 2pcs |
|           | Nylon Cutter                                                         | 1pcs |