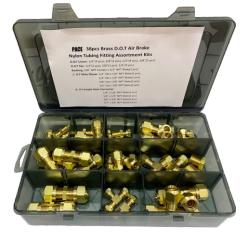

#### DOT Composite Air Brake Push To Connect Fittings Kit

DOT Air Brake Fittings for Nylon Tubing Kit - 24 Pcs

| Item Code | Description                                                                           | 04.  |
|-----------|---------------------------------------------------------------------------------------|------|
| item Code | Description                                                                           | Qty  |
|           | Composite DOT Push To Connect Air Brake Fittings Union 1/4                            | 2pcs |
|           | Composite DOT Push To Connect Air Brake Fittings Union 3/8                            | 2pcs |
|           | Composite DOT Push To Connect Air Brake Fittings Union 1/2                            | 2pcs |
|           | Composite DOT Push To Connect Air Brake Fittings Tee 1/4                              | 2pcs |
|           | Composite DOT Push To Connect Air Brake Fittings Tee 3/8                              | 2pcs |
| CDK1-24   | Composite DOT Push To Connect Air Brake Fittings Tee 1/2                              | 2pcs |
| CDK1-24   | Composite DOT Push To Connect Air Brake Fittings 90 Degree Male Elbow 3/8 OD - 1/4NPT | 2pcs |
|           | Composite DOT Push To Connect Air Brake Fittings 90 Degree Male Elbow 3/8 OD - 3/8NPT | 2pcs |
|           | Composite DOT Push To Connect Air Brake Fittings 90 Degree Male Elbow 1/4 OD - 1/8NPT | 2pcs |
|           | DOT Brass Push To Connect Fittings Male Straight 1/4 OD - 1/8NPT                      | 2pcs |
|           | DOT Brass Push To Connect Fittings Male Straight 1/4 OD - 1/4NPT                      | 2pcs |
|           | DOT Brass Push To Connect Fittings Male Straight 3/8 OD - 1/4NPT                      | 2pcs |

DOT Composite Air Brake Push To Connect Fittings Kit - 24 Pcs

|           | — <del>-</del> -                                                       |      |
|-----------|------------------------------------------------------------------------|------|
| Item Code | Description                                                            | Qty  |
|           | Composite DOT Push To Connect Air Brake Fittings Union 1/4             | 2pcs |
|           | Composite DOT Push To Connect Air Brake Fittings Union 3/8             | 2pcs |
|           | Composite DOT Push To Connect Air Brake Fittings Union 1/2             | 2pcs |
|           | Composite DOT Push To Connect Air Brake Fittings Tee 1/4               | 2pcs |
|           | Composite DOT Push To Connect Air Brake Fittings Tee 3/8               | 2pcs |
| CDV2 24   | Composite DOT Push To Connect Air Brake Fittings Tee 1/2               | 2pcs |
| CDK2-24   | Composite DOT Push To Connect Air Brake Fittings Y 3/8                 | 2pcs |
|           | Composite DOT Push To Connect Air Brake Fittings Y 1/4                 | 2pcs |
|           | Composite DOT Push To Connect Air Brake Fittings Reducer Y 1/4-3/8-1/4 | 2pcs |
|           | Composite DOT Push To Connect Air Brake Fittings Elbow 1/4             | 2pcs |
|           | Composite DOT Push To Connect Air Brake Fittings Elbow 3/8             | 2pcs |
|           | Composite DOT Push To Connect Air Brake Fittings Elbow 1/2             | 2pcs |