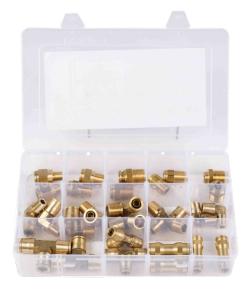

# DOT Air Brake Brass Push to Connect Kit (1/4", 3/8", & 1/2") 28 pcs

| Item Code | Description                                                                       | Qty  |
|-----------|-----------------------------------------------------------------------------------|------|
|           | DOT Straight Male Push Lock Connector 3/8" Tube, 1/2" NPT Pipe Thread             | 2pcs |
|           | DOT Straight Male Push Lock Connector 3/8" Tube, 3/8" NPT Pipe Thread             | 2pcs |
|           | DOT Straight Male Push Lock Connector 1/2" Tube, 1/2" NPT Pipe Thread             | 2pcs |
|           | DOT Straight Male Push Lock Connector 1/2" Tube, 3/8" NPT Pipe Thread             | 2pcs |
|           | DOT Straight Male Push Lock Connector 1/2" Tube, 1/4" NPT Pipe Thread             | 2pcs |
|           | DOT 90 Degree Male Elbow Push Lock Connector 3/8" Tube, 1/4" NPT Pipe Thread.     | 2pcs |
| BBBT 00   | DOT 90 Degree Male Elbow Push Lock Lock Connector 3/8" Tube, 3/8" NPT Pipe Thread | 2pcs |
| DBPT-28   | DOT 90 Degree Male Elbow Push Lock Connector 1/2" Tube, 1/2" NPT Pipe Thread      | 2pcs |
|           | DOT 90 Degree Male Elbow Push Lock Connector 1/2" Tube, 3/8" NPT Pipe Thread.     | 2pcs |
|           | DOT 90 Degree Male Elbow Push Lock Connector 1/2" Tube, 1/4" NPT Pipe Thread      | 2pcs |
|           | DOT Push Lock Union Tee 1/2" Tube, 1/2" Tube, 1/2" Tube                           | 2pcs |
|           | DOT Push Lock Union Tee 3/8" Tube, 3/8" Tube, 3/8" Tube                           | 2pcs |
|           | DOT Straight Push Lock Union Connector 1/2" Tube, 1/2" Tube                       | 2pcs |
|           | DOT Straight Push Lock Union Connector 3/8" Tube, 3/8" Tube                       | 2pcs |